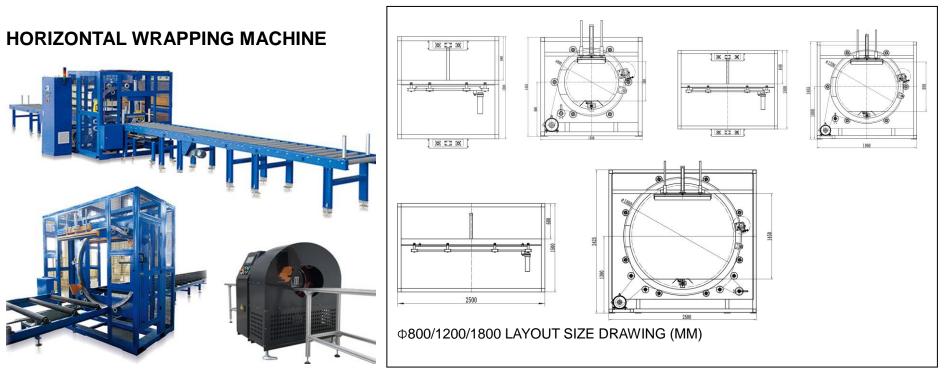

WITH WINDING FILM, NON-WOVEN FABRIC AND COMPOSITE PAPER AS THE MAIN PACKAGING MATERIALS, THE PACKAGING MATERIALS ROTATE AROUND THE UNIFORMLY MOVING GOODS THROUGH THE ROTARY ARM SYSTEM. AT THE SAME TIME, THE STRETCHING MECHANISM ADJUSTS THE SWELLING FORCE OF THE PACKAGING MATERIALS TO PACKAGE THE OBJECT INTO A TIGHT WHOLE, AND FORMS SPIRAL REGULAR PACKAGING ON THE SURFACE OF THE OBJECT, AND WRAPS THE LONG BAR, PIPE, PLATE AND WIRE. IT IS CONTROLLED BY PLC PROGRAMMABLE CONTROLLER. ADOPT MAN-MACHINE DIALOGUE TOUCH SCREEN. THE DEGREE OF OVERLAP CAN BE ADJUSTED ACCORDING TO PACKAGING REQUIREMENTS. OPTICAL INDUCTANCE MEASUREMENT, AUTOMATIC CONTINUOUS OPERATION. THE MEMBRANE FRAME AUTOMATICALLY RESETS. SAFE, STABLE, EFFICIENT, CONVENIENT, BEAUTIFUL AND GENEROUS, DUST AND MOISTURE PROOF.