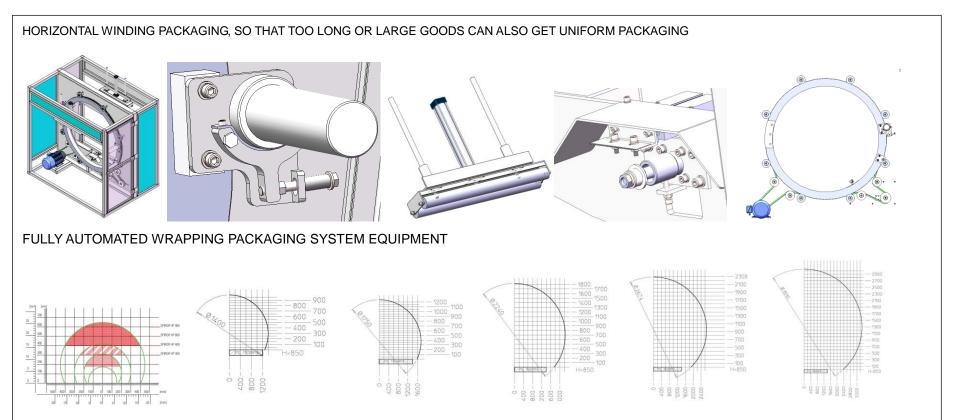

WITH WINDING FILM, NON-WOVEN FABRIC AND COMPOSITE PAPER AS THE MAIN PACKAGING MATERIALS, THE PACKAGING MATERIALS ROTATE AROUND THE UNIFORMLY MOVING GOODS THROUGH THE ROTARY ARM SYSTEM. AT THE SAME TIME, THE STRETCHING MECHANISM ADJUSTS THE SWELLING FORCE OF THE PACKAGING MATERIALS TO PACKAGE THE OBJECT INTO A TIGHT WHOLE, AND FORMS SPIRAL REGULAR PACKAGING ON THE SURFACE OF THE OBJECT, AND WRAPS THE LONG BAR, PIPE, PLATE AND WIRE. IT IS CONTROLLED BY PLC PROGRAMMABLE CONTROLLER. ADOPT MAN-MACHINE DIALOGUE TOUCH SCREEN. THE DEGREE OF OVERLAP CAN BE ADJUSTED ACCORDING TO PACKAGING REQUIREMENTS. OPTICAL INDUCTANCE MEASUREMENT, AUTOMATIC CONTINUOUS OPERATION. THE MEMBRANE FRAME AUTOMATICALLY RESETS. SAFE, STABLE, EFFICIENT, CONVENIENT, BEAUTIFUL AND GENEROUS, DUST AND MOISTURE PROOF.