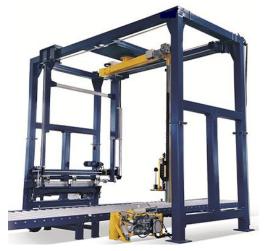

# **ARM WRAPPING MACHINE WITH TOP SHEET**

### USED FOR WINDING LARGE WEIGHT AND BULK GOODS

## USED FOR WINDING LARGE WEIGHT AND BULK GOODS CIRCUMFERENTIAL FIT TOP WRAP WRAP GOODS ON FIVE SIDES

#### FULLY AUTOMATED WRAPPING PACKAGING SYSTEM EQUIPMENT

| Item                    | Unit   | Parameter                  |  |
|-------------------------|--------|----------------------------|--|
| Min-max product         | mm     | 400x600 - 1220x1220        |  |
| dimensions              |        |                            |  |
| Standard pallet height  | mm     | 500 - 2000                 |  |
| Standard power supply   | V - Hz | 380/400/415 ± 5% - 50 ± 1% |  |
| voltage and frequency   |        |                            |  |
| Optional power supply   | V - Hz | 380-480-600 ± 5% - 60 ± 1% |  |
| voltage and frequency   |        |                            |  |
| Compressed air pressure | Bar    | 6 ± 1                      |  |
| Film tensioning         |        | Adjustable by touch screen |  |
| Film pre-stretch        | %      | 125~400                    |  |
| Weight of film reel     | Kg     | 15/20/25                   |  |
| Film thickness          | um     | 17~35                      |  |