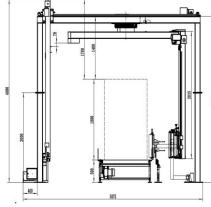

# **ARM WRAPPING MACHINE WITH TOP SHEET**



### USED FOR WINDING LARGE WEIGHT AND BULK GOODS





### LAYOUT SIZE DRAWING (MM)

## USED FOR WINDING LARGE WEIGHT AND BULK GOODS CIRCUMFERENTIAL FIT TOP WRAP WRAP GOODS ON FIVE SIDES





#### FULLY AUTOMATED WRAPPING PACKAGING SYSTEM EQUIPMENT

| Item                    | Unit   | Parameter                  |  |
|-------------------------|--------|----------------------------|--|
| Min-max product         | mm     | 400x600 - 1220x1220        |  |
| dimensions              |        |                            |  |
| Standard pallet height  | mm     | 500 - 2000                 |  |
| Standard power supply   | V - Hz | 380/400/415 ± 5% - 50 ± 1% |  |
| voltage and frequency   |        |                            |  |
| Optional power supply   | V - Hz | 380-480-600 ± 5% - 60 ± 1% |  |
| voltage and frequency   |        |