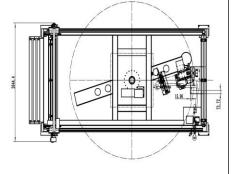

# **ARM WRAPPING MACHINE WITH TOP SHEET**



### USED FOR WINDING LARGE WEIGHT AND BULK GOODS





### LAYOUT SIZE DRAWING (MM)

## USED FOR WINDING LARGE WEIGHT AND BULK GOODS CIRCUMFERENTIAL FIT TOP WRAP WRAP GOODS ON FIVE SIDES





#### FULLY AUTOMATED WRAPPING PACKAGING SYSTEM EQUIPMENT

| Item                    | Unit   | Parameter                  |  |
|-------------------------|--------|----------------------------|--|
| Min-max product         | mm     | 400x600 - 1220x1220        |  |
| dimensions              |        |                            |  |
| Standard pallet height  | mm     | 500 - 2000                 |  |
| Standard power supply   | V - Hz | 380/400/415 ± 5% - 50 ± 1% |  |
| voltage and frequency   |        |                            |  |
| Optional power supply   | V - Hz | 380-480-600 ± 5% - 60 ± 1% |  |
| voltage and frequency   |        |