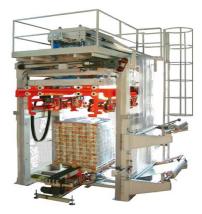

## **COLD STRETCH BAGGING AND PACKING MACHINE**

STRAPPING AND WRAPPING INTEGRATED DESIGN DOUBLE MATERIAL PACKAGING

LAYOUT SIZE DRAWING (MM)

SMALL FOOTPRINT; LOW CONSUMPTION; LOW ENERGY CONSUMPTION; STRONG ADAPTABILITY

COLD SHRINK PACKING MACHINE IS SUITABLE FOR THE GOODS STACKED ON THE PALLET TO CARRY ON THE BACK CHANNEL TRANSPORTATION PACKAGING, STORAGE PACKAGING.

| Item                    | Unit  | Parameter                 |
|-------------------------|-------|---------------------------|
| Air source pressure     | bar   | 6                         |
| Max load weight         | Kg    | 1500/2000                 |
| Speed of packing        | P/H   | 60-120                    |
| Maximum product height  | mm    | 1800                      |
| Power supply            | V     | 380V/3P/5L±10%/50 or 60Hz |
| Installed power         | Kw    | 21                        |
| Reel film diameter      | mm    | 1000                      |
| Reel film width         | mm    | 1000                      |
| Film thickness          | um    | 80~150                    |
| Air consumption         | l/min | 260                       |
| Maximum packable weight | Kg    | 2000                      |