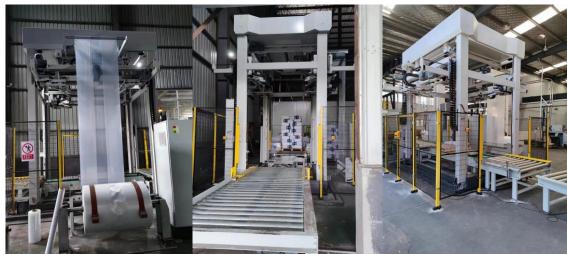

COLD SHRINK PACKING MACHINE IS SUITABLE FOR THE GOODS STACKED ON THE PALLET TO CARRY ON THE BACK CHANNEL TRANSPORTATION PACKAGING, STORAGE PACKAGING.

| Item                    | Unit  | Parameter                 |
|-------------------------|-------|---------------------------|
| Air source pressure     | bar   | 6                         |
| Max load weight         | Kg    | 1500/2000                 |
| Speed of packing        | P/H   | 60-120                    |
| Maximum product height  | mm    | 1800                      |
| Power supply            | V     | 380V/3P/5L±10%/50 or 60Hz |
| Installed power         | Kw    | 21                        |
| Reel film diameter      | mm    | 1000                      |
| Reel film width         | mm    | 1000                      |
| Film thickness          | um    | 80~150                    |
| Air consumption         | l/min | 260                       |
| Maximum packable weight | Kg    | 2000                      |