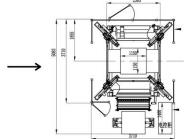

## **COLD STRETCH BAGGING AND PACKING MACHINE**

STRAPPING AND WRAPPING INTEGRATED DESIGN DOUBLE MATERIAL PACKAGING

LAYOUT SIZE DRAWING (MM)

SMALL FOOTPRINT; LOW CONSUMPTION; LOW ENERGY CONSUMPTION; STRONG ADAPTABILITY