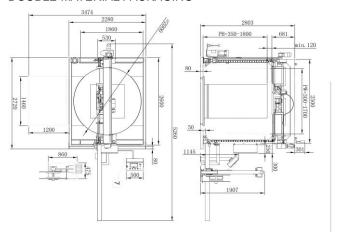

## STRAPPING AND WRAPPING INTEGRATED DESIGN DOUBLE MATERIAL PACKAGING

LAYOUT SIZE DRAWING (MM)

PLC AND TOUCH SCREEN CONTROL, STRAPPING AND WINDING PARAMETERS CAN BE SET PHOTOELECTRIC SWITCH, SELF-DYNAMIC MEASUREMENT OF CARGO INFORMATION WITH SWITCH PROTECTION DEVICE AND EMERGENCY STOP SWITCH DEVICE