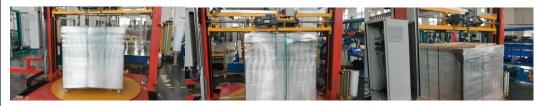

## BINDING AND WINDING INTEGRATED DESIGN, DOUBLE MATERIAL PACKAGING EFFECT IS BETTER

| Item                           | Unit  | Parameter                  |  |
|--------------------------------|-------|----------------------------|--|
| Pallet diameter                | mm    | 2000/ Customizable         |  |
| Max load weight                | Kg    | 1500/2000                  |  |
| Plate rotation speed           | Rpm   | 5~12                       |  |
| Carriage speed up-down         | m/min | 1.5~4.0                    |  |
| Carriage type                  |       | Mechanical/DC/AC           |  |
| Film tensioning                |       | Adjustable by touch screen |  |
| Film pre-stretch               | %     | 125~400                    |  |
| Width of the strapping belt    | mm    | 12~16                      |  |
| Maximum product height         | mm    | 2400                       |  |
| Power supply                   | V     | 220V/1P±10%/50 or 60Hz     |  |
| Installed power                | Kw    | 5.0                        |  |
| Reel film size                 | mm    | 500*260                    |  |
| Weight of film reel            | Kg    | 15/20/25                   |  |
| Film thickness                 | um    | 17~35                      |  |
| Movement of the nose frame     | mm/s  | 160                        |  |
| Maximum distance of guide rail | mm    | 1500                       |  |