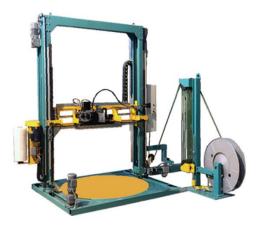

## WRAPPING AND STRAPPING MACHINE

## STRAPPING AND WRAPPING INTEGRATED DESIGN DOUBLE MATERIAL PACKAGING

LAYOUT SIZE DRAWING (MM)

PLC AND TOUCH SCREEN CONTROL, STRAPPING AND WINDING PARAMETERS CAN BE SET PHOTOELECTRIC SWITCH, SELF-DYNAMIC MEASUREMENT OF CARGO INFORMATION WITH SWITCH PROTECTION DEVICE AND EMERGENCY STOP SWITCH DEVICE

## BINDING AND WINDING INTEGRATED DESIGN, DOUBLE MATERIAL PACKAGING EFFECT IS BETTER

| Item                           | Unit  | Parameter                  |  |
|--------------------------------|-------|----------------------------|--|
| Pallet diameter                | mm    | 2000/ Customizable         |  |
| Max load weight                | Kg    | 1500/2000                  |  |
| Plate rotation speed           | Rpm   | 5~12                       |  |
| Carriage speed up-down         | m/min | 1.5~4.0                    |  |
| Carriage type                  |       | Mechanical/DC/AC           |  |
| Film tensioning                |       | Adjustable by touch screen |  |
| Film pre-stretch               | %     | 125~400                    |  |
| Width of the strapping belt    | mm    | 12~16                      |  |
| Maximum product height         | mm    | 2400                       |  |
| Power supply                   | V     | 220V/1P±10%/50 or 60Hz     |  |
| Installed power                | Kw    | 5.0                        |  |
| Reel film size                 | mm    | 500*260                    |  |
| Weight of film reel            | Kg    | 15/20/25                   |  |
| Film thickness                 | um    | 17~35                      |  |
| Movement of the nose frame     | mm/s  | 160                        |  |
| Maximum distance of guide rail | mm    | 1500                       |  |