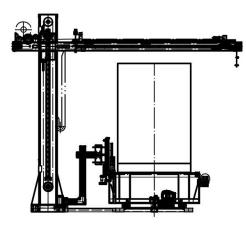

AUTOMATIC TOP SHEET WRAPPING MACHINE

AUTOMATIC FILM SEND, AUTOMATIC WELDING FILM, HIGH EFFICIENCY AND SAFETY OPTIONAL AUTOMATIC FILM FEEDING, AUTOMATIC WELDING FILM, HIGH EFFICIENCY AND SAFETY

LAYOUT DRAWING

WRAPPING MACHINE IS A KIND OF WRAPPING MACHINE WHICH INTEGRATES THE LAMINATING MACHINE AND THE AUTOMATIC WRAPPING MACHINE TO DESIGN TWO FUNCTIONS OF

WRAPPING AND TOP COVER FILM

PNEUMATIC DEVICE CLIP FILM, AUTOMATIC FILM BREAKING, AUTOMATIC WELDING FILM, THE WELDING PLACE IS STABLE WITHOUT FILM TAIL