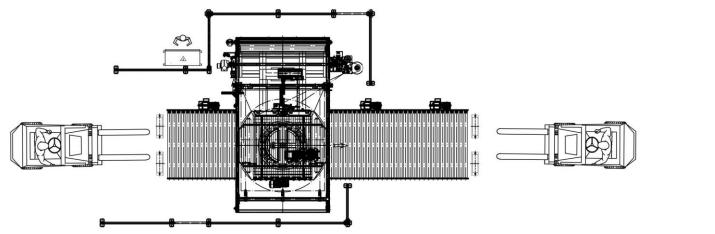

AUTOMATIC RESET TURNTABLE

MAN-MACHINE INTERACTION INTERFACE, VARIOUS PARAMETERS CLEAR, ADJUSTABLE RANGE

CAN MATCH THE CONVEYOR LINE, DOCKING BEFORE AND AFTER THE ONLINE SIGNAL, TO ACHIEVE AUTOMATIC PACKAGING

PLC PROGRAMMABLE CONTROL, WINDING TOP AND BOTTOM PARAMETERS CAN BE SET TIMES

PHOTOELECTRIC SYSTEM TO MEASURE THE HEIGHT OF CARGO AUTOMATICALLY

| ltem                        | Unit        | Parameter                  |
|-----------------------------|-------------|----------------------------|
| Turntable diameter:         | mm          | 1800                       |
| Packing high:               | mm          | 2000                       |
| Packaging size:             | mm          | 1200*1200/ L*W             |
| Bearing:                    |             | 2000Kg                     |
| Turntable high:             | mm          | 85                         |
| Speed:                      | Rpm         | 0~12                       |
| Packing efficiency:         | Pallet/Hour | 30~50                      |
| Film pre-stretch            | %           | 150-250                    |
| Film tensioning             |             | Adjustable by touch screen |
| Reel film size              | mm          | 500*260                    |
| Weight of film reel         | Kg          | 15                         |
| Film thickness              | um          | 17~35                      |
| Air                         | ml/min      | 1000                       |
| Pressure                    | Мра         | 0.4-0.6                    |
| Width of the top sheet film | mm          | 1650                       |
| Roller width                | mm          | 1300                       |
| Roller diameter             | mm          | 89                         |