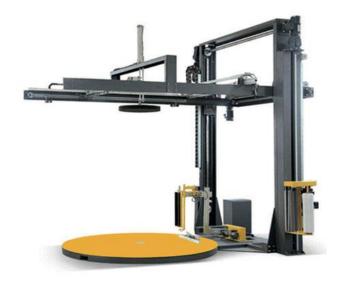

AUTOMATIC TOP SHEET WRAPPING MACHINE

AUTOMATIC FILM SEND, AUTOMATIC WELDING FILM, HIGH EFFICIENCY AND SAFETY OPTIONAL AUTOMATIC FILM FEEDING, AUTOMATIC WELDING FILM, HIGH EFFICIENCY AND SAFETY

LAYOUT DRAWING

WRAPPING MACHINE IS A KIND OF WRAPPING MACHINE WHICH INTEGRATES THE LAMINATING MACHINE AND THE AUTOMATIC WRAPPING MACHINE TO DESIGN TWO FUNCTIONS OF

WRAPPING AND TOP COVER FILM

PNEUMATIC DEVICE CLIP FILM, AUTOMATIC FILM BREAKING, AUTOMATIC WELDING FILM, THE WELDING PLACE IS STABLE WITHOUT FILM TAIL

MAKE THE FILM STICK TO THE GOODS EFFECTIVELY, PREVENT THE FILM FROM LOOSENING

SUITABLE FOR WIDE CARGO WIDTH AND SIZE

SLEWING BEARING TRANSMISSION, HIGH PRECISION, STRONG STABILITY, FREQUENCY CONVERSION ADJUSTMENT OF THE TURNTABLE, CONVENIENT MAINTENANCE AND MAINTENANCE,

AUTOMATIC RESET TURNTABLE

MAN-MACHINE INTERACTION INTERFACE, VARIOUS PARAMETERS CLEAR, ADJUSTABLE RANGE

CAN MATCH THE CONVEYOR LINE, DOCKING BEFORE AND AFTER THE ONLINE SIGNAL, TO ACHIEVE AUTOMATIC PACKAGING

PLC PROGRAMMABLE CONTROL, WINDING TOP AND BOTTOM PARAMETERS CAN BE SET TIMES

PHOTOELECTRIC SYSTEM TO MEASURE THE HEIGHT OF CARGO AUTOMATICALLY

| ltem                        | Unit        | Parameter                  |
|-----------------------------|-------------|----------------------------|
| Turntable diameter:         | mm          | 1800                       |
| Packing high:               | mm          | 2000                       |
| Packaging size:             | mm          | 1200*1200/ L*W             |
| Bearing:                    |             | 2000Kg                     |
| Turntable high:             | mm          | 85                         |
| Speed:                      | Rpm         | 0~12                       |
| Packing efficiency:         | Pallet/Hour | 30~50                      |
| Film pre-stretch            | %           | 150-250                    |
| Film tensioning             |             | Adjustable by touch screen |
| Reel film size              | mm          | 500*260                    |
| Weight of film reel         | Kg          | 15                         |
| Film thickness              | um          | 17~35                      |
| Air                         | ml/min      | 1000                       |
| Pressure                    | Мра         | 0.4-0.6                    |
| Width of the top sheet film | mm          | 1650                       |
| Roller width                | mm          | 1300                       |
| Roller diameter             | mm          | 89                         |