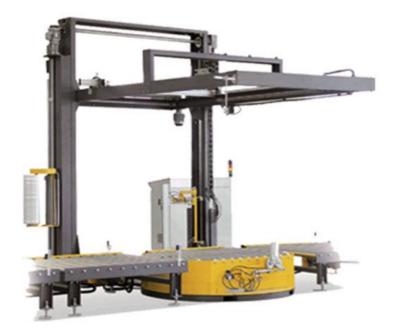

TOP SHEET ONLINE WRAPPING MACHINE

FULL AUTOMATIC PALLET STRETCH WRAPPING MACHINE FOR PRODUCTION LINE AUTOMATIC FILM SEND, AUTOMATIC WELDING FILM, HIGH EFFICIENCY AND SAFETY THE TOP IS COVERED WITH FILM TO REALIZE FIVE-SIDED AUTOMATIC PACKAGING

LAYOUT DRAWING

WRAPPING MACHINE IS A KIND OF WRAPPING MACHINE WHICH INTEGRATES THE LAMINATING MACHINE AND THE AUTOMATIC WRAPPING MACHINE TO DESIGN TWO FUNCTIONS OF WRAPPING AND TOP COVER FILM.

PNEUMATIC DEVICE CLIP FILM, AUTOMATIC FILM BREAKING, AUTOMATIC WELDING FILM, THE WELDING PLACE IS STABLE WITHOUT FILM TAIL