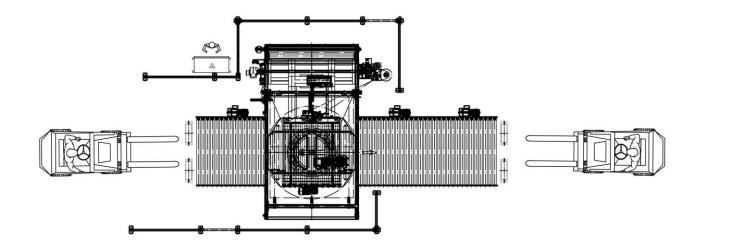

LAYOUT DRAWING

WRAPPING MACHINE IS A KIND OF WRAPPING MACHINE WHICH INTEGRATES THE LAMINATING MACHINE AND THE AUTOMATIC WRAPPING MACHINE TO DESIGN TWO FUNCTIONS OF WRAPPING AND TOP COVER FILM.

PNEUMATIC DEVICE CLIP FILM, AUTOMATIC FILM BREAKING, AUTOMATIC WELDING FILM, THE WELDING PLACE IS STABLE WITHOUT FILM TAIL