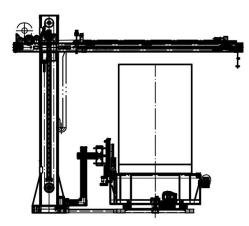

TOP SHEET ONLINE WRAPPING MACHINE

FULL AUTOMATIC PALLET STRETCH WRAPPING MACHINE FOR PRODUCTION LINE AUTOMATIC FILM SEND, AUTOMATIC WELDING FILM, HIGH EFFICIENCY AND SAFETY THE TOP IS COVERED WITH FILM TO REALIZE FIVE-SIDED AUTOMATIC PACKAGING

LAYOUT DRAWING

WRAPPING MACHINE IS A KIND OF WRAPPING MACHINE WHICH INTEGRATES THE LAMINATING MACHINE AND THE AUTOMATIC WRAPPING MACHINE TO DESIGN TWO FUNCTIONS OF WRAPPING AND TOP COVER FILM.

PNEUMATIC DEVICE CLIP FILM, AUTOMATIC FILM BREAKING, AUTOMATIC WELDING FILM, THE WELDING PLACE IS STABLE WITHOUT FILM TAIL