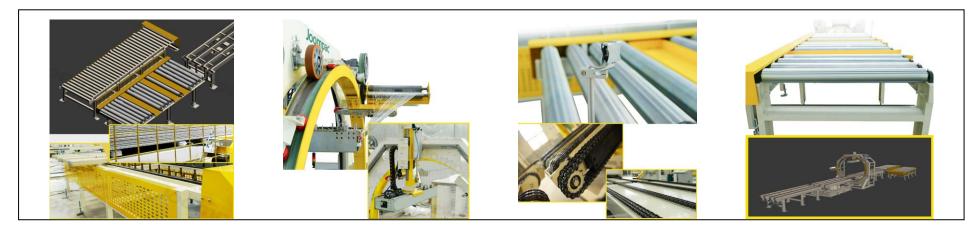

## SIX-SIDED PACKING AND CONVEYING SYSTEM

AXIAL AND CIRCUMFERENTIAL WRAP ALL PACKING PROCESSES CAN BE COMPLETED AUTOMATICALLY THE PACKAGED GOODS ARE MOISTURE-PROOF, DUST-PROOF, TIGHTLY BOUND AND FAST TRANSSHIPMENT.