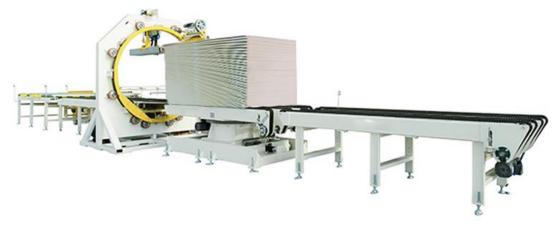

## SIX-SIDED PACKING AND CONVEYING SYSTEM

AXIAL AND CIRCUMFERENTIAL WRAP ALL PACKING PROCESSES CAN BE COMPLETED AUTOMATICALLY THE PACKAGED GOODS ARE MOISTURE-PROOF, DUST-PROOF, TIGHTLY BOUND AND FAST TRANSSHIPMENT.