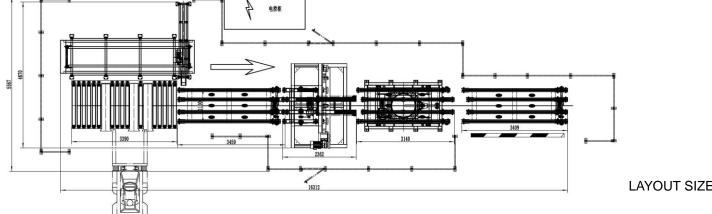

LAYOUT SIZE DRAWING (MM)

| AXIAL AND CIRCUMFERENTIAL WRAP                               |        |
|--------------------------------------------------------------|--------|
| ALL PACKING PROCESSES CAN BE COMPLETED AUTOMATICALLY         | Good   |
| PLC AND TOUCH SCREEN CONTROL, WINDING PARAMETERS CAN BE SET  | Max    |
| WITH SWITCH PROTECTION DEVICE AND EMERGENCY STOP SWITCH      | Ring   |
| DEVICE                                                       | Film   |
| REMOTE CONTROL SWITCH FOR REMOTE CONTROL, CONVENIENT         | Carria |
| OPERATION                                                    | Film   |
| PHOTOELECTRIC SWITCH, SELF-DYNAMIC MEASUREMENT OF CARGO      | Film   |
| INFORMATION                                                  | Regu   |
| REINFORCE THE WINDING FUNCTION TO PROVIDE SPECIAL PROTECTION | Ring   |
| FOR CERTAIN PARTS                                            | Powe   |
| THE PACKAGED GOODS ARE MOISTURE-PROOF, DUST-PROOF, TIGHTLY   | Insta  |
| BOUND AND FAST TRANSSHIPMENT.                                | Reel   |