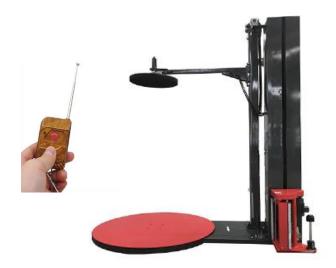

## TOP PRESS WRAPPING MACHINE

FOR TOO LIGHT OR EASY TO STACK GOODS USE CAN BE EQUIPPED WITH ELECTRIC OR PNEUMATIC ROOF PRESSING

LAYOUT SIZE DRAWING (MM)

PLC AND TOUCH SCREEN CONTROL, WINDING PARAMETERS CAN BE SET PHOTOELECTRIC SWITCH, SELF-DYNAMIC MEASUREMENT OF CARGO HEIGHT WITH SWITCH PROTECTION DEVICE AND EMERGENCY STOP SWITCH DEVICE REMOTE CONTROL SWITCH FOR REMOTE CONTROL, CONVENIENT OPERATION REINFORCE THE WINDING FUNCTION TO PROVIDE SPECIAL PROTECTION FOR CERTAIN PARTS