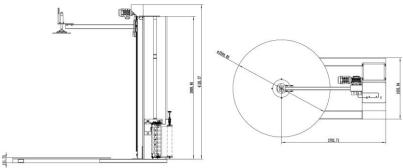

## TOP PRESS WRAPPING MACHINE

FOR TOO LIGHT OR EASY TO STACK GOODS USE CAN BE EQUIPPED WITH ELECTRIC OR PNEUMATIC ROOF PRESSING

LAYOUT SIZE DRAWING (MM)

PLC AND TOUCH SCREEN CONTROL, WINDING PARAMETERS CAN BE SET PHOTOELECTRIC SWITCH, SELF-DYNAMIC MEASUREMENT OF CARGO HEIGHT WITH SWITCH PROTECTION DEVICE AND EMERGENCY STOP SWITCH DEVICE REMOTE CONTROL SWITCH FOR REMOTE CONTROL, CONVENIENT OPERATION REINFORCE THE WINDING FUNCTION TO PROVIDE SPECIAL PROTECTION FOR CERTAIN PARTS