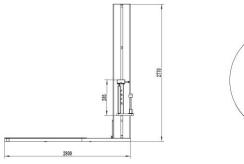

## BEARING DATA ACCURACY, CAN CHOOSE THE BUILT-IN OR EXTERNAL BEARING INSTRUMENT

| Item                          | Unit  | Parameter                      |  |
|-------------------------------|-------|--------------------------------|--|
| Pallet diameter               | mm    | 1500/1650/1800/2000/2200/2400  |  |
| Max load weight               | Kg    | 1500/2000/2500/3000            |  |
| Plate rotation speed          | Rpm   | 5~15                           |  |
| Carriage speed up-down        | m/min | 1.5~5.5                        |  |
| Carriage type                 |       | Mechanical/DC/AC               |  |
| Film tensioning               |       | Adjustable by touch screen     |  |
| Film pre-stretch              | %     | 125~400                        |  |
| Maximum pallet dimensions L*W | mm    | 1000~1400*1000~1400            |  |
| Maximum product height        | mm    | 2400/2700/3000                 |  |
| Power supply                  | V     | 220V/1P±10%/50 or 60Hz         |  |
| Installed power               | Kw    | 1.5/2.2/2.5/3.0                |  |
| Reel film size                | mm    | 500*260                        |  |
| Weight of film reel           | Kg    | 15/20/25                       |  |
| Film thickness                | um    | 17~35                          |  |
| Forklifting                   |       | Forklift truck/ Optional slope |  |