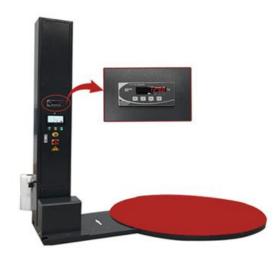

## **WEIGHING WRAPPING MACHINE**

THE WEIGHT OF THE GOODS IS OBVIOUS
REDUCE DUPLICATION OF EFFORT
RELEVANT DATA CAN BE PRINTED

PLC AND TOUCH SCREEN CONTROL, WINDING PARAMETERS CAN BE SET
PHOTOELECTRIC SWITCH, SELF-DYNAMIC MEASUREMENT OF CARGO HEIGHT
WITH SWITCH PROTECTION DEVICE AND EMERGENCY STOP SWITCH DEVICE
REMOTE CONTROL SWITCH FOR REMOTE CONTROL, CONVENIENT OPERATION
REINFORCE THE WINDING FUNCTION TO PROVIDE SPECIAL PROTECTION FOR CERTAIN PARTS