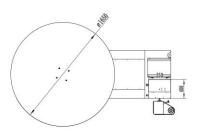

## **MECHANICAL WRAPPING MACHINE**

CARRIAGE DESIGN WITH CE SAFETY CERTIFICATION,
PACKAGING EFFECT IS BRIGHTER AND MORE TRANSPARENT,
BINDING FORCE IS GREATER

LAYOUT SIZE DRAWING (MM)

PLC AND TOUCH SCREEN CONTROL, WINDING PARAMETERS CAN BE SET
PHOTOELECTRIC SWITCH, SELF-DYNAMIC MEASUREMENT OF CARGO HEIGHT
WITH SWITCH PROTECTION DEVICE AND EMERGENCY STOP SWITCH DEVICE
REMOTE CONTROL SWITCH FOR REMOTE CONTROL, CONVENIENT OPERATION
REINFORCE THE WINDING FUNCTION TO PROVIDE SPECIAL PROTECTION FOR CERTAIN PARTS