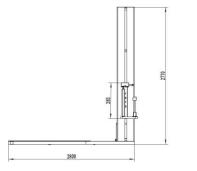

## **MECHANICAL WRAPPING MACHINE**

CARRIAGE DESIGN WITH CE SAFETY CERTIFICATION,
PACKAGING EFFECT IS BRIGHTER AND MORE TRANSPARENT,
BINDING FORCE IS GREATER

LAYOUT SIZE DRAWING (MM)

PLC AND TOUCH SCREEN CONTROL, WINDING PARAMETERS CAN BE SET
PHOTOELECTRIC SWITCH, SELF-DYNAMIC MEASUREMENT OF CARGO HEIGHT
WITH SWITCH PROTECTION DEVICE AND EMERGENCY STOP SWITCH DEVICE
REMOTE CONTROL SWITCH FOR REMOTE CONTROL, CONVENIENT OPERATION
REINFORCE THE WINDING FUNCTION TO PROVIDE SPECIAL PROTECTION FOR CERTAIN PARTS