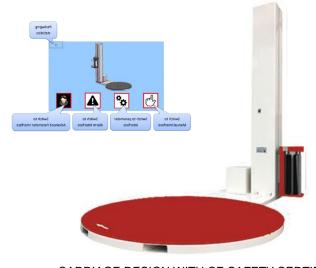

## **MECHANICAL WRAPPING MACHINE**

CARRIAGE DESIGN WITH CE SAFETY CERTIFICATION,
PACKAGING EFFECT IS BRIGHTER AND MORE TRANSPARENT,
BINDING FORCE IS GREATER

LAYOUT SIZE DRAWING (MM)

PLC AND TOUCH SCREEN CONTROL, WINDING PARAMETERS CAN BE SET
PHOTOELECTRIC SWITCH, SELF-DYNAMIC MEASUREMENT OF CARGO HEIGHT
WITH SWITCH PROTECTION DEVICE AND EMERGENCY STOP SWITCH DEVICE
REMOTE CONTROL SWITCH FOR REMOTE CONTROL, CONVENIENT OPERATION
REINFORCE THE WINDING FUNCTION TO PROVIDE SPECIAL PROTECTION FOR CERTAIN PARTS