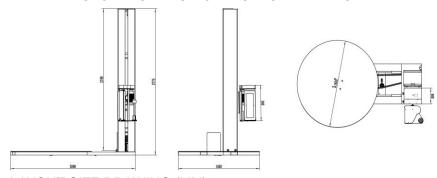

## **SEMI-AUTOMATIC WRAPPING MACHINE WITH RAMP**

CARRIAGE DESIGN WITH CE SAFETY CERTIFICATION,
RAMP MAKES LOADING AND UNLOADING EASIER AND FASTER

LAYOUT SIZE DRAWING (MM)

PLC AND TOUCH SCREEN CONTROL, WINDING PARAMETERS CAN BE SET
PHOTOELECTRIC SWITCH, SELF-DYNAMIC MEASUREMENT OF CARGO HEIGHT
WITH SWITCH PROTECTION DEVICE AND EMERGENCY STOP SWITCH DEVICE
REMOTE CONTROL SWITCH FOR REMOTE CONTROL, CONVENIENT OPERATION
REINFORCE THE WINDING FUNCTION TO PROVIDE SPECIAL PROTECTION FOR CERTAIN PARTS